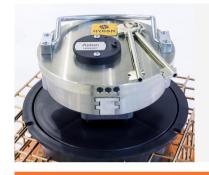

## **Key Features:**

- Solid 45mm thick stainless steel door x 156mm diameter
- Secured with a double bitted keylock (VDS class 1)
- Manual combination and digital locking options
- · Available in 3 models

- Deposit version allows multiple users to constantly deposit cash whilst the main body of the safe remains locked
- Supplied with reinforcing mesh and full installation instructions

| Model      | Door (mm) | External* (mm) |       |       | Internal (mm) |       |       | Weight |
|------------|-----------|----------------|-------|-------|---------------|-------|-------|--------|
|            | Diameter  | Height         | Width | Depth | Height        | Width | Depth | (kg)   |
| Size 1     | 156mm Dia | 375            | 240   | 240   | 229           | 215   | 215   | 17     |
| Size 2     | 156mm Dia | 455            | 315   | 315   | 305           | 290   | 290   | 25     |
| Size 2 Dep | 156mm Dia | 455            | 315   | 315   | 305           | 290   | 290   | 27     |